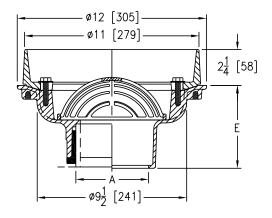

## **ENGINEERING SPECIFICATION**

Zurn Z122 12" diameter deck receptor drain features Dura-Coated cast iron body with combination membrane flashing clamp/deck receptor frame and internal dome strainer.

| A Pipe Size inches [mm]          | Approximate Weight<br>lb [kg] |  |
|----------------------------------|-------------------------------|--|
| 2 [51], 3 [76], 4 [102], 6 [152] | 29 [13]                       |  |

|                                                     | PREFIXES                                                 | DESCRIPTION                                     | PIPE SIZE                                     |                    | LIST PRICE |
|-----------------------------------------------------|----------------------------------------------------------|-------------------------------------------------|-----------------------------------------------|--------------------|------------|
|                                                     | 7122*                                                    | D.C.C.I. Body with Collar                       | 2", 3", 4", 6"                                |                    | 719.00     |
|                                                     | OUTLETS (SPECIFY PIPE SIZE IN INCHES AND TYPE OF OUTLET) |                                                 |                                               |                    |            |
|                                                     | OUTLET TYPE                                              |                                                 | OUTLET DESIGNATION<br>(PIPE SIZE/OUTLET TYPE) | E BODY<br>HT. DIM. | ADD        |
|                                                     | NH                                                       | No-Hub                                          | 2NH, 3NH, 4NH, 6NH                            | 5-1/4"             | N/C        |
|                                                     | NL                                                       | Neo-Loc<br>(not recommended for<br>roof drains) | 2NL, 3NL, 4NL                                 | 4-5/8"             | N/C        |
|                                                     | SUFFIXES                                                 |                                                 |                                               |                    | ADD        |
|                                                     | -AR Acid Resistant Epoxy Coated Finish                   |                                                 |                                               |                    | 1,017.00   |
|                                                     | <b>−C</b> Underdeck Clamp                                |                                                 |                                               |                    | 150.00     |
| □ <b>-DP</b> Top-Set® Roof Deck Plate (Replacement) |                                                          |                                                 | Replaces both -C and -R)                      |                    | 339.00     |
|                                                     | <b>-E</b> 2" High Static Extension                       |                                                 |                                               | D.C.C.I.           | 171.00     |
|                                                     |                                                          |                                                 |                                               | Galv.              | 326.00     |
|                                                     | For Each Additional 1" abo                               | ove 2" -                                        | D.C.C.I.                                      | 87.00              |            |
|                                                     |                                                          | Per Inch (Specify Height)                       | Galv.                                         | 165.00             |            |
| (L)                                                 | -EB                                                      | Top-Set Adjustable Extension Assembly           |                                               |                    | 503.00     |
|                                                     | -G                                                       | Galvanized Cast Iron                            |                                               | 171.00             |            |
|                                                     | -HD                                                      | High Dome                                       |                                               |                    | 98.00      |
|                                                     | -R                                                       | Roof Sump Receiver                              |                                               |                    | 257.00     |
| Neo-Loc Test Cap Gasket (2" thru 4" NL Botte        |                                                          |                                                 |                                               | tlet Only)         | 24.00      |
|                                                     | EST SELLERS Z122-2NH-C-R Z122-4NH                        |                                                 |                                               |                    | LIST PRICE |
|                                                     |                                                          |                                                 |                                               |                    | 1,126.00   |
|                                                     |                                                          |                                                 |                                               |                    | 719.00     |